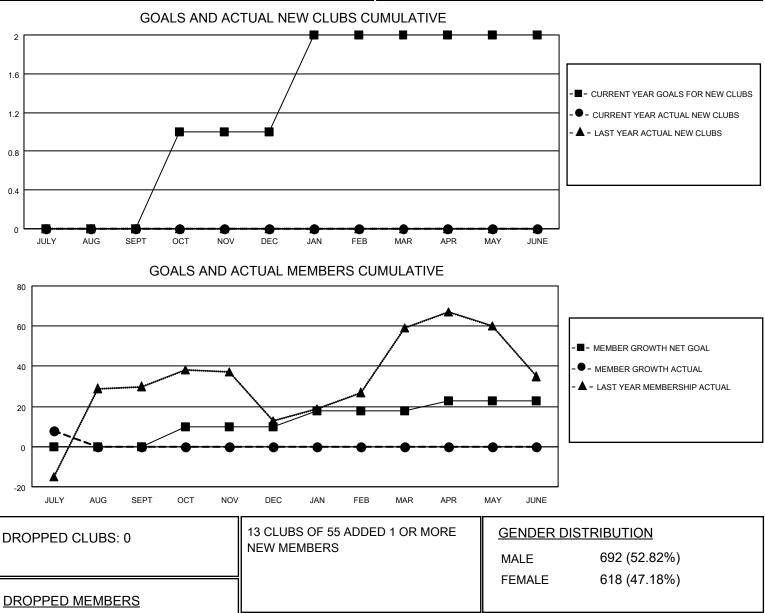

## LOCATION FLORIDA

District 35 N

Results as of: 7/31/2021

| Clubs                 |               |           |               | Members               |                        |                         |                                                    |
|-----------------------|---------------|-----------|---------------|-----------------------|------------------------|-------------------------|----------------------------------------------------|
| RESULTS FOR 2021-2022 |               |           |               | RESULTS FOR 2021-2022 |                        |                         |                                                    |
| QUARTER               | NEW CLUB GOAL | NEW CLUBS | DROPPED CLUBS | QUARTER               | BER GROWTH NET<br>GOAL | MEMBER GROWTH<br>ACTUAL | DROPPED<br>MEMBERS ACTUAL<br>(including transfers) |
| JULY/AUG/SEPT         | 0             | 0         | 0             | JULY/AUG/SEPT         | 0                      | 37                      | 26                                                 |
| OCT/NOV/DEC           | 1             | 0         | 0             | OCT/NOV/DEC           | 10                     | 0                       | 0                                                  |
| JAN/FEB/MAR           | 1             | 0         | 0             | JAN/FEB/MAR           | 8                      | 0                       | 0                                                  |
| APR/MAY/JUNE          | 0             | 0         | 0             | APR/MAY/JUNE          | 5                      | 0                       | 0                                                  |

| DROPPED MEMBERS  |                           |                                       |    |
|------------------|---------------------------|---------------------------------------|----|
| DECEASED 0       | CLICK HERE FOR CUMULATIVE | TOTAL FAMILY UNIT MEMBERS 24          | 45 |
| CLUB CANCELLED 0 | MEMBERSHIP DATA           |                                       | 29 |
| OTHER 26         |                           | FAMILY MEMBERS PAYING HALF 12<br>DUES | 29 |
| TOTAL 26         |                           | 5525                                  |    |